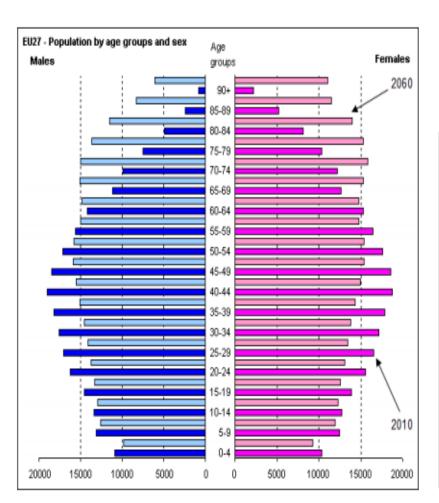

## Change in Demographics

### **Government** spending increases

- for long term care due to shift in population pyramid
- Government regulations on quality indicators
- Shift from LTC to home care
  - Improvement health & comfort Patient
  - Insufficient information about new patient
  - Incomplete view on care needs causes illness
  - Decentralized housing causes scattered data
- Objective measurement : Care provider