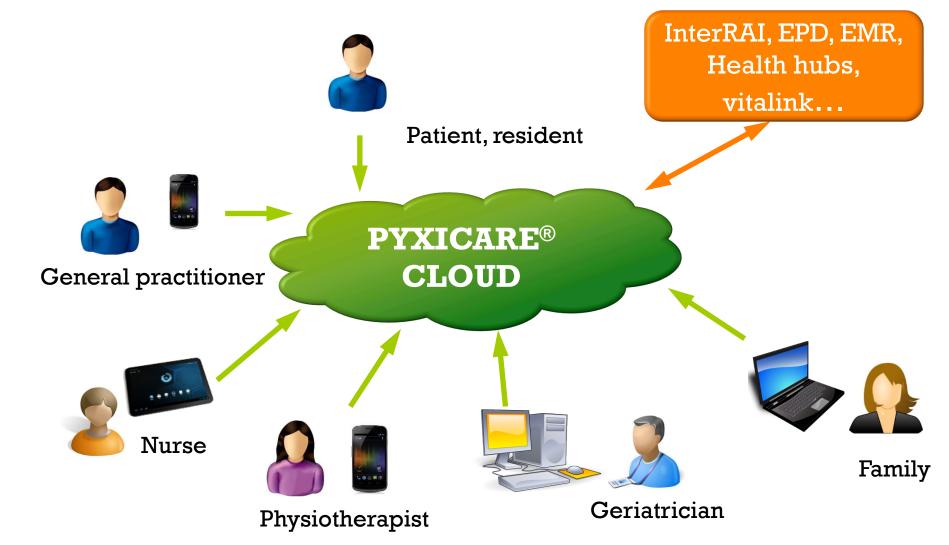

# Pyxicare basic principles

- Mobile assessment close to the client multidisciplinary
- Works offline but will sync when online - central cloud database
- Direct feedback useful for caregivers
- Easy 2 integrate with existing systems - Re-use data from electronic patient records
- Data follows client instead of care institution and across caresettings
- Secure for privacy protection

# Pyxicare cloud