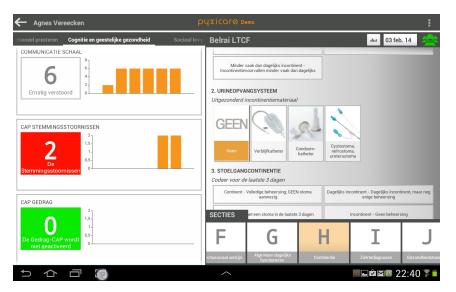

# Pyxicare basic principles

- Mobile assessment close to the client multidisciplinary
- Works offline but will sync when online - central cloud database
- Direct feedback useful for caregivers
- Easy 2 integrate with existing systems - Re-use data from electronic patient records
- Data follows client instead of care institution and across caresettings
- Secure for privacy protection

# Pyxicare advantages

- Uniform exchange of information and data across the different care institutions. (LTCF, HC, AC)
  - BelRAI, InterRAI
- Saving time by mobile registration of cliënts care data
  - Tablet close to the cliënt
  - Ease of use "self explaining"
  - Offline
- Reuse of existing information
  - Integration with and connection with existing patient record files