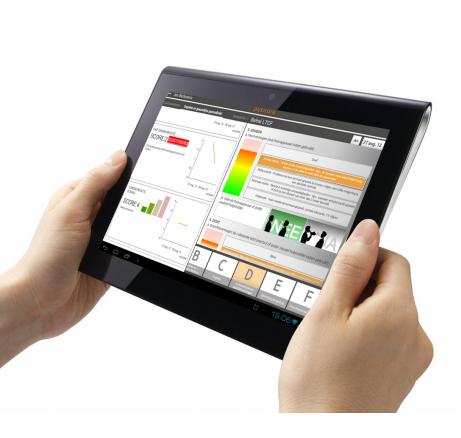

# Pyxicare basic principles

- Mobile assessment close to the client multidisciplinary
- Works offline but will sync when online - central cloud database
- Direct feedback useful for caregivers
- Easy 2 integrate with existing systems - Re-use data from electronic patient records
- Data follows client instead of care institution and across caresettings
- Secure for privacy protection

# Pyxicare advantages

- Uniform exchange of information and data across the different care institutions. (LTCF, HC, AC)
  - BelRAI, InterRAI
- Saving time by mobile registration of cliënts care data
  - Tablet close to the cliënt
  - Ease of use "self explaining"
  - Offline
- Reuse of existing information
  - Integration with and connection with existing patient record files