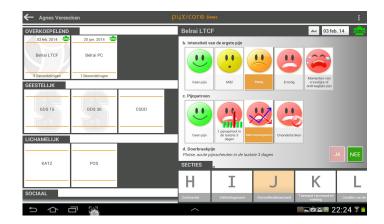

# Pyxicare basic principles

- Mobile assessment close to the client multidisciplinary
- Works offline but will sync when online - central cloud database
- Direct feedback useful for caregivers
- Easy 2 integrate with existing systems - Re-use data from electronic patient records
- Data follows client instead of care institution and across caresettings
- Secure for privacy protection

# Pyxicare advantages

- Uniform exchange of information and data across the different care institutions. (LTCF, HC, AC)
  - BelRAI, InterRAI
- Saving time by mobile registration of cliënts care data
  - Tablet close to the cliënt
  - Ease of use "self explaining"
  - Offline
- Reuse of existing information
  - Integration with and connection with existing patient record files